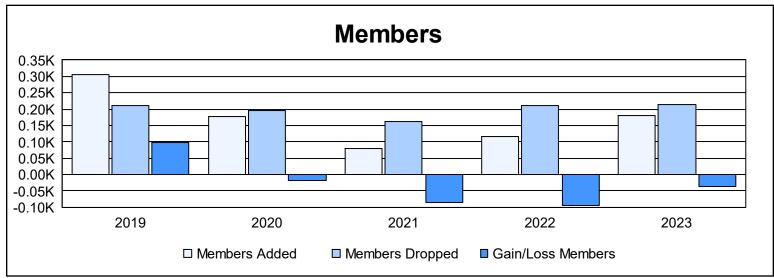

District 111BS As of June 2023 Cumulative

| Year      | New<br>Clubs | Dropped<br>Clubs | Gain/<br>Loss<br>Clubs | New<br>Members | Charter<br>Members | Reinstate<br>Members | Transfer<br>Members | Total<br>Member<br>Added | Total<br>Members<br>Dropped | Gain/<br>Loss<br>Members |
|-----------|--------------|------------------|------------------------|----------------|--------------------|----------------------|---------------------|--------------------------|-----------------------------|--------------------------|
| 2018-2019 | 2            | 2                | 0                      | 144            | 102                | 3                    | 58                  | 307                      | 210                         | 97                       |
| 2019-2020 | 0            | 0                | 0                      | 162            | 5                  | 2                    | 9                   | 178                      | 195                         | -17                      |
| 2020-2021 | 0            | 0                | 0                      | 64             | 0                  | 3                    | 12                  | 79                       | 163                         | -84                      |
| 2021-2022 | 0            | 0                | 0                      | 102            | 0                  | 2                    | 12                  | 116                      | 211                         | -95                      |
| 2022-2023 | 0            | 2                | -2                     | 158            | 0                  | 2                    | 20                  | 180                      | 215                         | -35                      |
| Average   | 0            | 1                | 0                      | 126            | 21                 | 2                    | 22                  | 172                      | 199                         | -27                      |