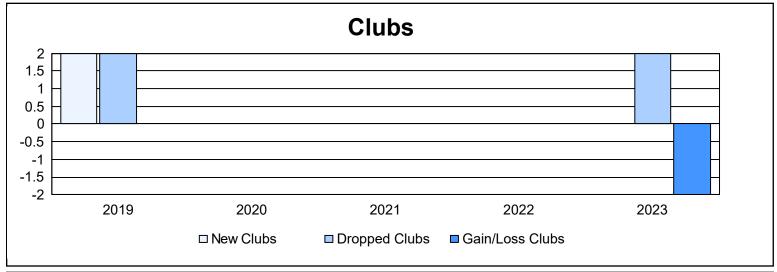

District 111BS As of June 2023 Cumulative

| Year      | New<br>Clubs | Dropped<br>Clubs | Gain/<br>Loss<br>Clubs | New<br>Members | Charter<br>Members | Reinstate<br>Members | Transfer<br>Members | Total<br>Member<br>Added | Total<br>Members<br>Dropped | Gain/<br>Loss<br>Members |
|-----------|--------------|------------------|------------------------|----------------|--------------------|----------------------|---------------------|--------------------------|-----------------------------|--------------------------|
| 2018-2019 | 2            | 2                | 0                      | 144            | 102                | 3                    | 58                  | 307                      | 210                         | 97                       |
| 2019-2020 | 0            | 0                | 0                      | 162            | 5                  | 2                    | 9                   | 178                      | 195                         | -17                      |
| 2020-2021 | 0            | 0                | 0                      | 64             | 0                  | 3                    | 12                  | 79                       | 163                         | -84                      |
| 2021-2022 | 0            | 0                | 0                      | 102            | 0                  | 2                    | 12                  | 116                      | 211                         | -95                      |
| 2022-2023 | 0            | 2                | -2                     | 158            | 0                  | 2                    | 20                  | 180                      | 215                         | -35                      |
| Average   | 0            | 1                | 0                      | 126            | 21                 | 2                    | 22                  | 172                      | 199                         | -27                      |